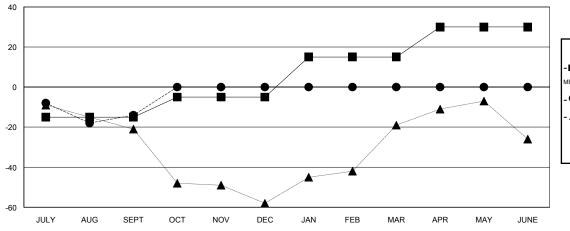

#### GOALS AND ACTUAL MEMBERS CUMULATIVE

|      | CURRENT YEAR GOALS FOR NEW |
|------|----------------------------|
| мемв | ERS                        |

· ● - CURRENT YEAR ACTUAL MEMBERS

- ▲ - LAST YEAR ACTUAL MEMBERS