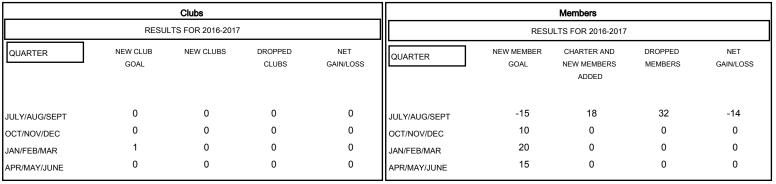

### GOALS AND ACTUAL NEW CLUBS CUMULATIVE

#### GOALS AND ACTUAL MEMBERS CUMULATIVE

|      | CURRENT YEAR GOALS FOR NEW |
|------|----------------------------|
| мемв | ERS                        |

· ● - CURRENT YEAR ACTUAL MEMBERS

- ▲ - LAST YEAR ACTUAL MEMBERS

| DROPPED CLUBS: 0 |    |
|------------------|----|
| DROPPED MEMBERS  |    |
| DECEASED         | 4  |
| CLUB CANCELLED   | 0  |
| OTHER            | 28 |
| TOTAL            | 32 |

| 8 CLUBS OF 48 ADDED 1 OR MORE<br>NEW MEMBERS | GENDER DISTRIBU<br>MALE<br>FEMALE     | TION<br>1,001 (73.60%)<br>359 (26.40%) |           |
|----------------------------------------------|---------------------------------------|----------------------------------------|-----------|
| CLICK HERE FOR HEALTH ASSESSMENT DATA        | FAMILY UNIT MEMBERS HEAD OF HOUSEHOLD |                                        | 188<br>94 |